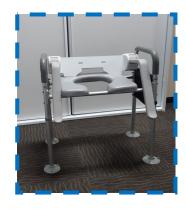

## PRODUCTS AVAILABLE

### We have:

If you would like any of these products please attend the office and collect.

- ⇒ wheelchairs
- ⇒ 4 wheel walkers
- ⇒ Over toilet seat aids
- ⇒ Shower chairs
- ⇒ Incontinence pads / pants (Male and Female)

- ⇒ Walkers
- ⇒ 2 wheel walkers
- ⇒ Toilet seats
- ⇒ Walking sticks
- ⇒ Bed sticks and poles (assist you getting out of bed)

These items have been given to us to distribute to people that need them. Some of them have never been used. Some sample photos below.