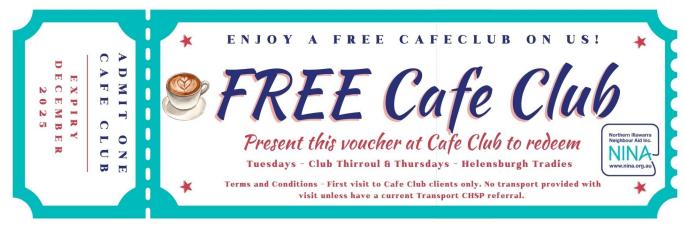

# CAFÉ CLUB

Café Club, was launched as a trial program in February 2003 when NINA decided to offer a fortnightly morning tea and activity social group in Helensburgh. Our clients were extremely enthusiastic about this opportunity to enjoy some Culture, Activity, Friendship and Exercise (C.A.F.E) and the organisation applied for and received annual recurrent funding for a centre based day care program from the Commonwealth government.

The service is supervised by our Social co-ordinator Jaclyn and is now offered twice weekly, Café Club Thirroul on a Tuesday and Café Club Helensburgh on a Thursday, they are held at Club Thirroul and Helensburgh Tradies, respectively. Included in the cost is transport, lunch and a full day program including exercises by Purpose Healthcare at Thirroul CC and Chair Yoga by Ellie (Yoga instructor) at Helensburgh CC, various entertainers, guest speakers, quizzes and you may see familiar faces or meet new people. You don't have to come every week and once a month the group goes for a lunch outing at various spots throughout the Illawarra.

Come along and try Café Club in your area Thirroul or Helensburgh, first visit is free, ring the office to book in. The cost for Café Club is \$6